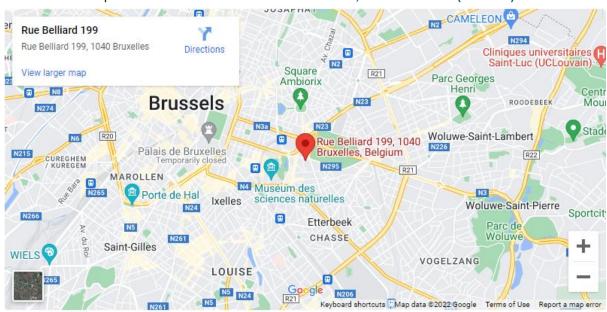

# **How to access - WEBSITE**

November 2022

Glass Fibre Europe offices are located in: Rue Belliard 199, 1040 Brussels (3rd floor).

### Access via public transport (5 minutes walking distance maximum)

- Closest train station: Station Brussel-Schuman. Link to the Belgian railway services (click here).
- Bus stops: (#36) Schuman; (#27, 36 or 80) Nerviens; (#21, 27, 59 or 60) Froissart. Link to Brussels public transport services (click here).
- Subway station: (#1 or 5) Schuman. Link to Brussels public transport service (click here).

### Closest parking

- Possibility to park in nearest streets with parking meters
  - Rue Breydel
  - o Rue de Mot
  - Avenue des Nerviens
  - Avenue de la Joyeuse Entrée
- Covered parking facilities: Rue Gray, 102 1040 Etterbeek (10 minutes walking distance)